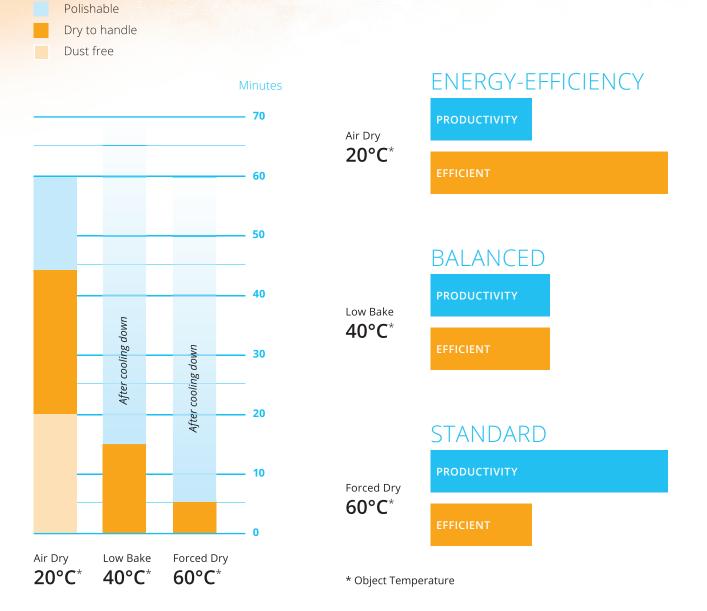

## **DRYING TIMES**

### THREE DRYING OPTIONS TO SUIT YOUR BUSINESS NEEDS

#### **FAST DRYING**

The C650 Optimum Clear dries extremely quickly in all temperatures, but it excels at 60°C, drying in just 5 minutes. This shortens cycle times by 20 minutes when compared with other universal clears which allows for increased productivity and spray booth throughput while enabling energy and cost savings.

#### **ENERGY FRIENDLY SOLUTION**

Forward-thinking body shops are always looking for new opportunities to drive sustainable growth. The C650 Optimum Clear significantly reduces energy consumption, saving against rising energy costs. Air drying in just 45 minutes can help create a more profitable workflow on the shop floor, as it frees up resources in the spray booth.

Spray booth utilisation is one of the highest energy consumers for body shops. A fast-drying clear that dries in 5, or 15 minutes at low temperatures or even air-dried can help significantly reduce overall consumption. The C650 Optimum Clear is the perfect solution for body shops looking to drive productivity while keeping a close eye on energy usage.

#### **HIGH GLOSS FINISH**

The C650 Optimum Clear produces a high gloss surface and excellent final appearance. The finish is robust which allows for excellent polishing – it's polishable after 60 minutes when air-dried or even guicker at 60°C.