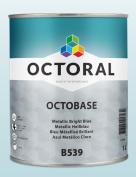

# B539 METALLIC BRIGHT BLUE

#### **HOW TO ORDER**

To order, use the information below:

| Product code | B539      |
|--------------|-----------|
| Item no.     | 510539001 |
| Contents     | 1 L       |
| Per box      | 3         |