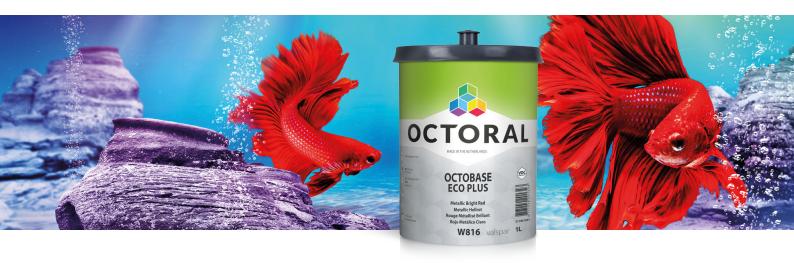

## **BRIGHT RED COLOURS** WITH A 'CANDY' EFFECT IN AN INSTANT

The launch of a new mixing colour means that problem bright red colours with a 'candy' effect can now be repaired in three easy steps. The Octoral Octobase Eco Plus System has been expanded with mixing colour W816 Metallic Bright Red.

#### TOP RESULT WITH EASY 3-LAYER SYSTEM

- 1. Metallic undercoat, colour-matched with the new mixing colour so that the undercoat is identical to the desired final colour.
- 2. Tinted transparent basecoat for easy spraying. Result: a perfectly matching colour.
- 3. Clear coating for a bright end result with lasting protection.