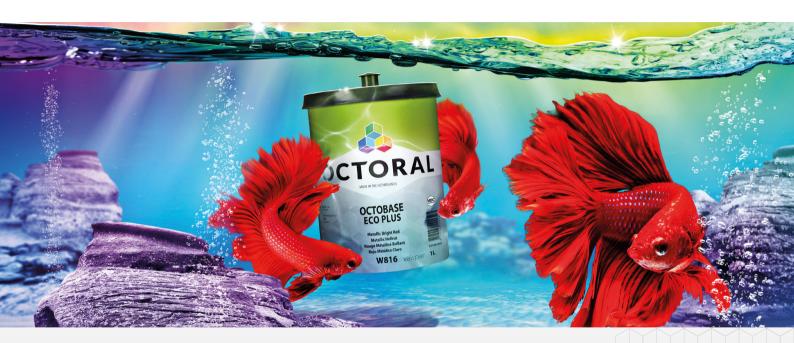

## **BRIGHT RED COLOURS** WITH A 'CANDY' EFFECT IN AN INSTANT

The launch of a new mixing colour means that problem bright red colours with a 'candy' effect can now be repaired in three easy steps. The Octoral Octobase Eco Plus System has been expanded with mixing colour W816 Metallic Bright Red.

#### TOP RESULT WITH EASY 3-LAYER SYSTEM

- 1. Metallic undercoat, colour-matched with the new mixing colour so that the undercoat is identical to the desired final colour.
- 2. Tinted transparent basecoat for easy spraying. Result: a perfectly matching colour.
- 3. Clear coating for a bright end result with lasting protection.